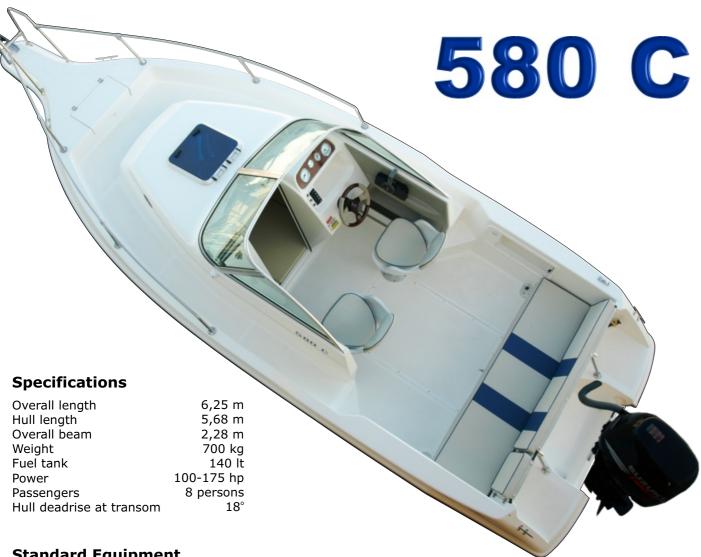

## **Standard Equipment**

- Curved safety-glass windshield
- Inox fuel tank 140 lt.
- Fuel gauge
- Steering mechanism
- Steering cable
- Steering wheel
- Electrical auto fuses
- Electrical switches w. twin indicator lights
- Battery On/Off switch
- Navigation lights
- Cabin lights
- Cockpit courtesy lights
- Bilge pump 500gph
- Driver's and co-driver's swivel seats
- 4 s/steel cleats
- Colour match co-driver grab handle
- Full cabin set cushions
- Cushions for driver, co-driver seats
- Cushions for rear bench
- Bow eye
- Bow rails
- Hatch
- Cabin carpet

### **Construction Features**

- Two-tone gelcoat
- Self bailing cockpit
- Cabin and aft storage compartments
- Anchor storage compartment in bow
- 5-year structural hull warranty
- Marine grade vinyls
- Colour coded electrical system
- CE certification

### **Optional Equipment**

- Convertible top, Standard version
- Convertible top, Large version
- Portholes
- Inox sun top
- Bridge cover Trailer cover
- Table
- Tackle box
- Foldable swimming ladder
- Engine bracket
- Compass