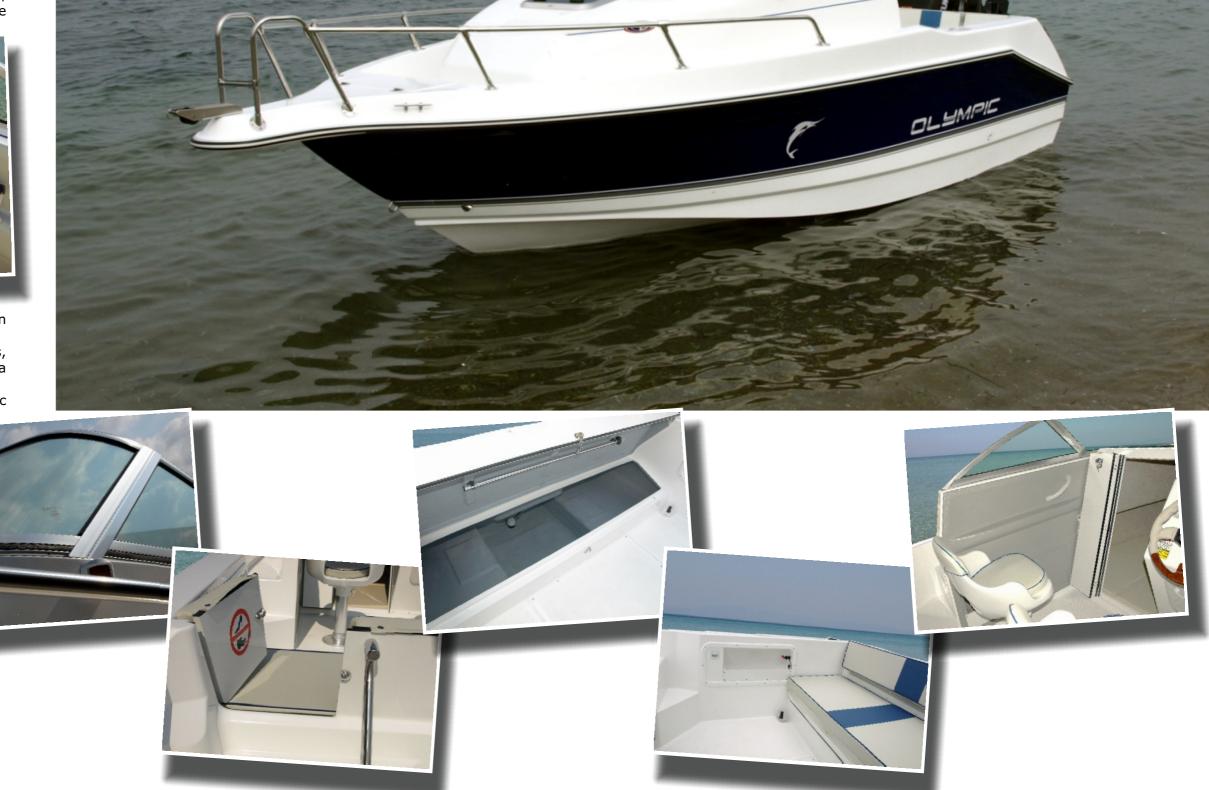

Then it is the cozy cabin, that allows you to rest safely during long cruises or after a day of successful fishing.

Access in the 580 C is as easy as it can get, thanks to the stern access door, the bow side corridors and the high rails for safe movements.

Ample storage space is provided under the stern seat and side shelves for your accessories.

Comfortable cushions, made from marine vinyls, in the cabin, cockpit and stern seat ensure a relaxing ride.

The successful, deep-V hull design of Olympic Boats offers a safe and easy trip,