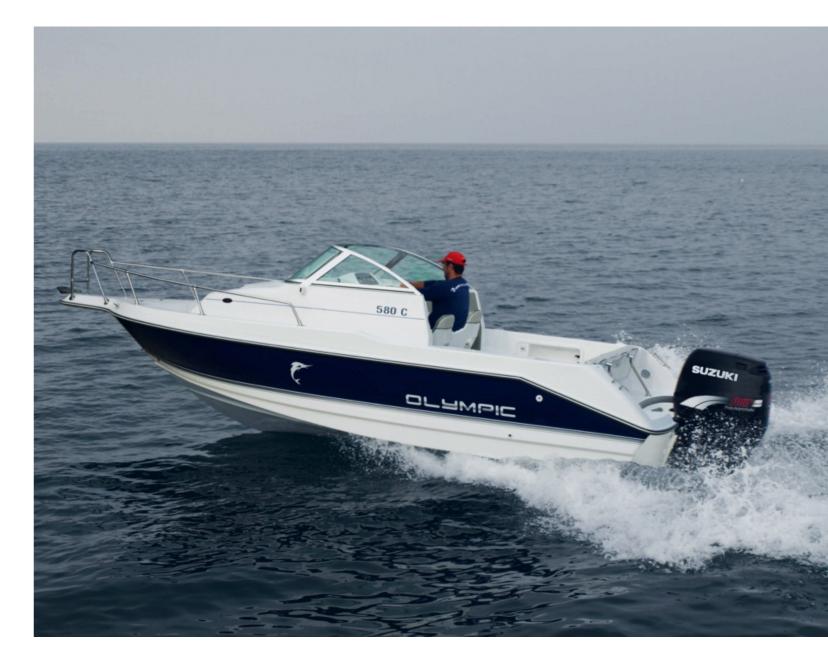

## 580 C

If you love the sea, the best choice is the 580 C.

The scratch-free, tempered-glass windshield provides ideal vision from the cockpit for decades.

The cockpit itself is ergonomically designed with high quality materials, such as wood-accented steering wheel and electrical auto fuses for trouble-free operation.

even at rough seas.

It is the excellent characteristics and distinctive design that make the 580 C the most serious proposal in the market.

Just take the wheel on hand and enjoy the sea!