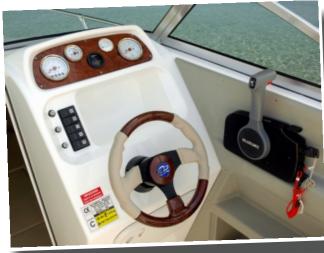

## 580 C

If you love the sea, the best choice is the 580 C.

The scratch-free, tempered-glass windshield provides ideal vision from the cockpit for decades.

The cockpit itself is ergonomically designed with high quality materials, such as wood-accented steering wheel and electrical auto fuses for trouble-free operation.